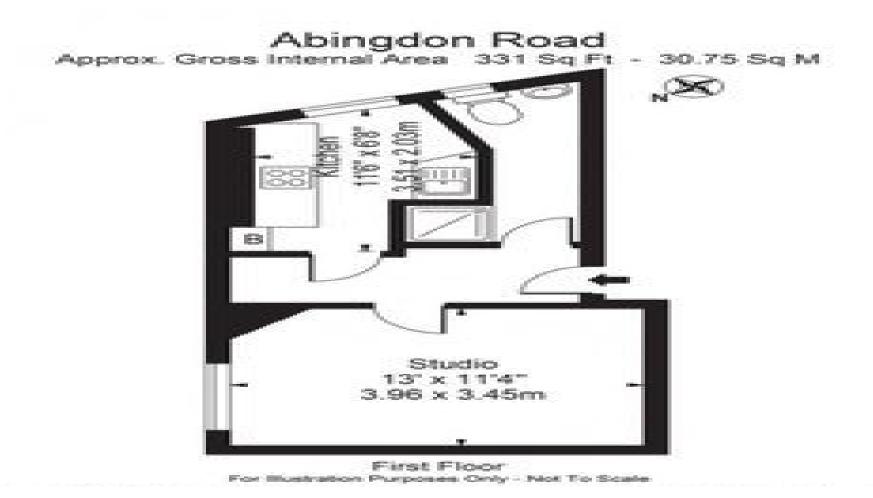

## Studio Apartment Flat Rent In HIGH STREET KENSINGTON£ 360pw INC GAS, ELEC & WATER (£1560 pcm)

\*Rent includes gas, water and electricity\*This studio benefits from fantastic location to South of Kensington High Street. Set within a period building the property has wood floors, fitted kitchen, neutral decor and good storage space. The green spaces of Hyde Park are a short walk away, while the nearest tube station is High Street Kensington (Circle and District Lines).